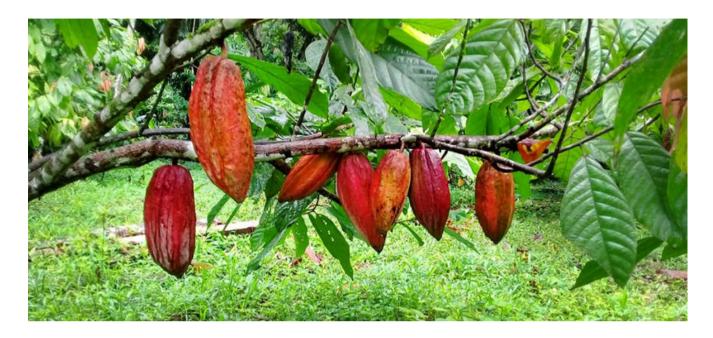

#### **GroAloe Bio-stimulant for Cacoa Crops**

GroAloe Bio-stimulant application on Cacao crops in Polman, West Sulawesi revived the dying Cacao crops because of VSD attack, after revival those Cacao plants

Produce 30-40 Healthy and Big fruits from each tree.

After VSD (Vascular Streak Diback) or Dying Twigs Syndrome These Trees Revive After Spraying with GBS

**During the VSD Attack** 

**After the VSD Attack** 