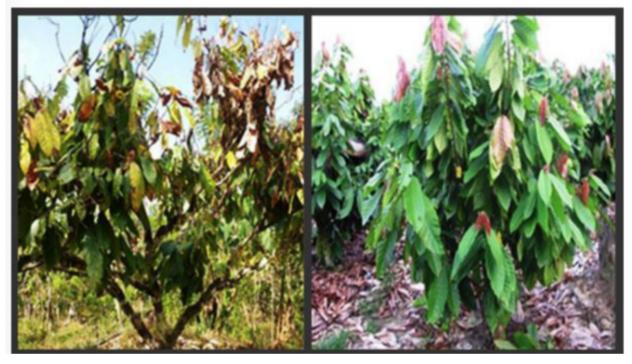

#### **GroAloe Bio-stimulant for Cacoa Crops**

GroAloe Bio-stimulant application on Cacao crops in Polman, West Sulawesi revived the dying Cacao crops because of VSD attack, after revival those Cacao plants

Produce 30-40 Healthy and Big fruits from each tree.

After VSD (Vascular Streak Diback) or Dying Twigs Syndrome These Trees Revive After Spraying with GBS

**During the VSD Attack** 

**After the VSD Attack** 