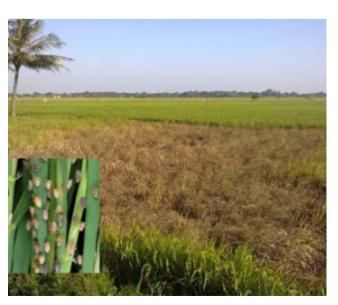

#### Brought 8TONs/HA Harvest - measured by Statistical Bureau

Nilaparvata Lugens Spread Rice Ragged Stunt Virus (RRSV)

GBS Heals Toxicity Damages of Brown Plant Hopper Attacks

Damage done by Brown Plant Hopper