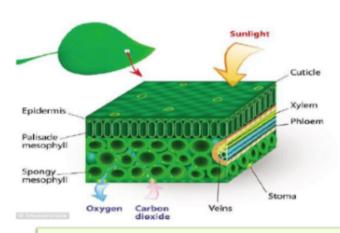

# Explanation of How Fatal Plant Diseases Kills the Plants and How GroAloe Bio-stimulant (GBS) Protects them.

- High lignin content on Bio-stimulant GroAloe can pierce through Blockage of xylem and Phloem like the picture in the next slide. Lignin serves as the deliverer of nutrients and food plants through Phloem and xylem vessels. The Blockage happen because of the inflammation caused by disease, compare such as aspirin that thin human blood that unclogged the blockage of nose blood vessels when a person suffers from influenza.
- The of Healing Agent content (healer of the wounds, neutralizing Myco –toxin poison ) turn back on the liveliness of the plants that have been "broken" by the virus or fungus attacks, plant's metabolism put back into the place and plant begins to shoots new leaves buds then produce flowers.
- On Rice crops Myco toxin spread by Tungro Virus (TV) and Rice Ragged Stunt Virus (RRSV) spread by Green Plant Hopper and Brown Plant Hopper. We can protect the crops with routine application of GroAloe Bio-stimulant and the deadly myco-toxin caused by viruses can be cured.
- On Cacao plants Myco-toxin spread by bacterium Oncobasidium theobromae, which causes Cacao leaves to fall and plant branches to die; this leads to the occurrence Kanker that will eventually kill the whole plant. GroAloe Bio-stimulant is capable of neutralizing this myco-toxin.

### Leaves Anatomy Before and After Fungus, Bacterium or Virus Attack

Healthy Leaves Vessel before the Attack
-> Green and Alive

Dead leave Vessel after the Attack ->
Dry and Dead

Routine Application of GroAloe Bio-stimulant will trigger the regrowth of new leave buds followed by abundant flowers, later abundant fruits.