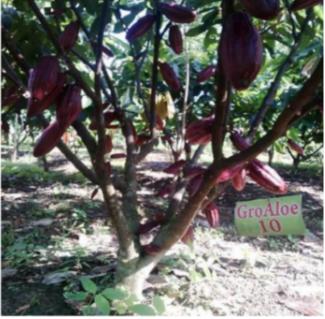

#### **GroAloe Bio-stimulant for Cacoa Crops**

GroAloe Bio-stimulant application on Cacao crops in Polman, West Sulawesi revived the dying Cacao crops because of VSD attack, after revival those Cacao plants

Produce 30-40 Healthy and Big fruits from each tree.

After VSD (Vascular Streak Diback) or Dying Twigs Syndrome These Trees Revive After Spraying with GBS

**During the VSD Attack** 

**After the VSD Attack** 