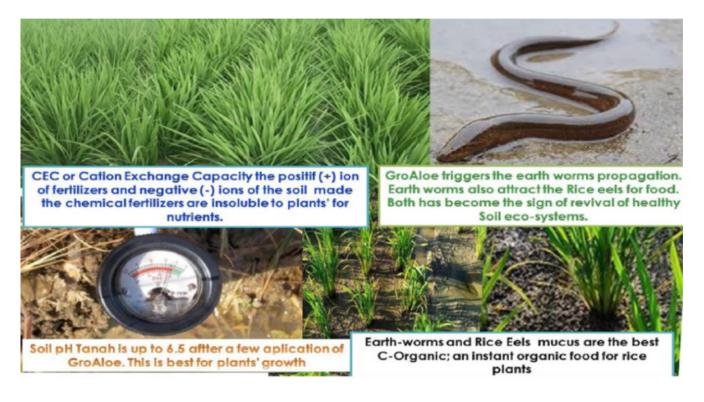

# Back to Nature – Return the Nature's Equilibrium Farm Productively without Pesticides

GroAloe: Soil ph, Earth-worms, and Rice Eels revive Agro-Eco-System in Sawah Wetland Rice Fields

## Why and How GroAloe Bio-stimulant Made The Soil Fertile and High Quantity and Quality of Harvests

- High content of Potassium stimulates abundant flowering and fruiting.
- High content natural giberelin hormone that stimulate formation of internal Florigen that started the flowering then produce abundant fruits.
- GBS formula neutralizes Pesticide
  Poison and soften the soil from and
  Salts originated from too much use of
  Chemical fertilizers in the soil. Soil like
  this kills Earth-worms and Rice-eels;
  earth worm mucus and rice eels slime
  contributes to the high content of Corganic which is instant food for the
  plants..
- Fully charging the carbohidrat content to the paddy grains as the final leave just above the panicle stay green through harvest time.
- Straw Bio-mass can be used as fodder for Livestock Because paddy Plant applied with GAB remains green through harvest and because no toxic pesticides were in use the leftover Bio-mass can be used for livestock fodder by processing it into silage; silage this can last long for animal food.