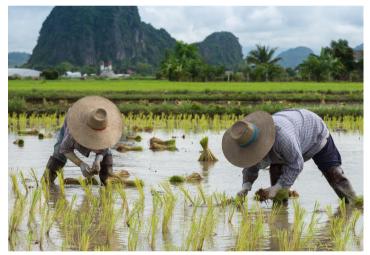

## Fail-Proof and Productive Agricultural System for Rice and Cacao Crops

Application of GroAloe Bio-stimulant (GBS) protects Rice Crops from noxious pests they are Brown Plant Hopper (Nilaparvata lugens, Green Plant Hopper (Nephottetix viresens) In the our rice fields in Cilebar, Karawang, Regular application of GBS has successfully develop Antibody on Rice crops that clears back Phloem dan Xylem vessels clogged by Tungro virus and Rice Ragged Stunt Virus (Virus RRSV), Rice Crops STAY HEALTHY.

#### Brought 8TONs/HA Harvest - measured by Statistical Bureau

Nilaparvata Lugens Spread Rice Ragged Stunt Virus (RRSV)

GBS Heals Toxicity Damages of Brown Plant Hopper Attacks

Damage done by Brown Plant Hopper

## Green Plant Hoppers spread the Tungro Virus

Rice plant suffers Chlorosis (leaves become Yellow) then the plants died.

GBS Heals Rice Crops from damages Green Plant Hopper attacks