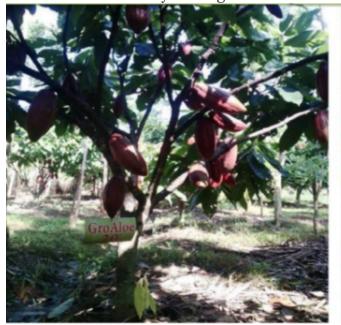

#### **GroAloe Bio-stimulant for Cacoa Crops**

GroAloe Bio-stimulant application on Cacao crops in Polman, West Sulawesi revived the dying Cacao crops because of VSD attack, after revival those Cacao plants

Produce 30-40 Healthy and Big fruits from each tree.

After VSD (Vascular Streak Diback) or Dying Twigs Syndrome These Trees Revive After Spraying with GBS

**During the VSD Attack** 

**After the VSD Attack** 