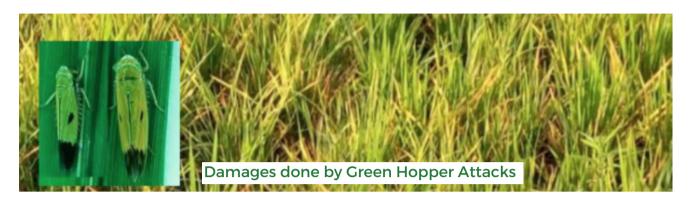

## Green Plant Hoppers spread the Tungro Virus

Rice plant suffers Chlorosis (leaves become Yellow) then the plants died.

GBS Heals Rice Crops from damages Green Plant Hopper attacks