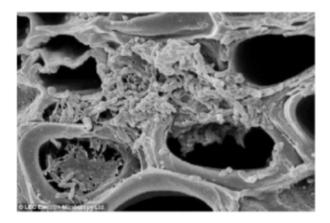

# Explanation of How Fatal Plant Diseases Kills the Plants and How GroAloe Bio-stimulant (GBS) Protects them.

- High lignin content on Bio-stimulant GroAloe can pierce through Blockage of xylem and Phloem like the picture in the next slide. Lignin serves as the deliverer of nutrients and food plants through Phloem and xylem vessels. The Blockage happen because of the inflammation caused by disease, compare such as aspirin that thin human blood that unclogged the blockage of nose blood vessels when a person suffers from influenza.
- The of Healing Agent content (healer of the wounds, neutralizing Myco –toxin poison ) turn back on the liveliness of the plants that have been "broken" by the virus or fungus attacks, plant's metabolism put back into the place and plant begins to shoots new leaves buds then produce flowers.
- On Rice crops Myco toxin spread by Tungro Virus (TV) and Rice Ragged Stunt Virus (RRSV) spread by Green Plant Hopper and Brown Plant Hopper. We can protect the crops with routine application of GroAloe Bio-stimulant and the deadly myco-toxin caused by viruses can be cured.
- On Cacao plants Myco-toxin spread by bacterium Oncobasidium theobromae, which causes Cacao leaves to fall and plant branches to die; this leads to the occurrence Kanker that will eventually kill the whole plant. GroAloe Bio-stimulant is capable of neutralizing this myco-toxin.

### Leaves Anatomy Before and After Fungus, Bacterium or Virus Attack

Healthy Leaves Vessel before the Attack
-> Green and Alive

Dead leave Vessel after the Attack ->
Dry and Dead

Routine Application of GroAloe Bio-stimulant will trigger the regrowth of new leave buds followed by abundant flowers, later abundant fruits.