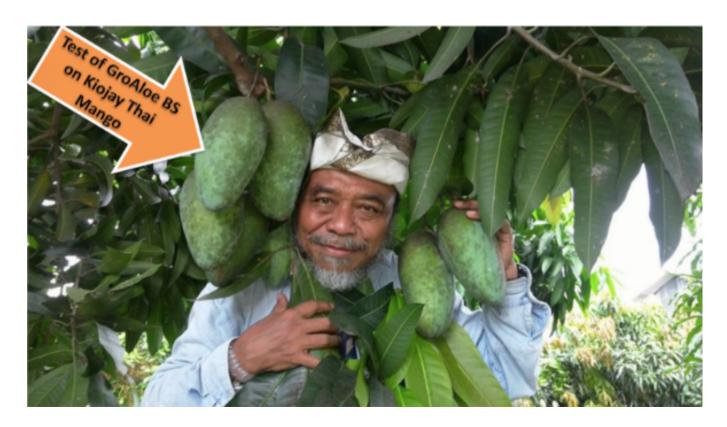

GroAloe Biostimulant (GBS) Application to trigger Flowering and fruiting – Kiojay Mango (Thai Mango) which normally gives 5-10 fruits after GBS treatment the same tree produces 70 fruits on the first batch and continuously gives fruits afterward.